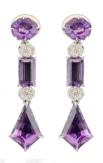

## JEWELRY IDENTIFICATION REPORT

| SUMMARY NO                | 39J947962406                                                                                                                   |
|---------------------------|--------------------------------------------------------------------------------------------------------------------------------|
| DESCRIPTION OF<br>ARTICLE | One White Gold Pair of Earrings,<br>weighing in total 5.35 g., containing<br>Thirty Two Natural Diamonds & 6<br>Colored Stones |
| SHAPE and CUT             | Round Brilliant                                                                                                                |
| TOTAL EST. WT.            | 0.28 Carat                                                                                                                     |
| COLOR                     | H-II                                                                                                                           |
| CLARITY                   | SI                                                                                                                             |
| COMMENTS                  | Grading & Identification of origin as mounting permits. Diamonds                                                               |