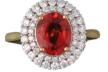

## INTERNATIONAL GEMOLOGICAL INSTITUTE

JEWELRY IDENTIFICATION REPORT

| SUMMARY NO                | 40J089042407                                                                                                                                                                                        |
|---------------------------|-----------------------------------------------------------------------------------------------------------------------------------------------------------------------------------------------------|
| DESCRIPTION OF<br>ARTICLE | One Yellow Gold Ring, weighing in<br>total 4.39 g., containing Forty Four<br>Natural Diamonds & 1 Colored<br>Stone                                                                                  |
| SHAPE and CUT             | Round Brilliant                                                                                                                                                                                     |
| TOTAL EST. WT.            | 0.58 Carat                                                                                                                                                                                          |
| COLOR                     | F-G                                                                                                                                                                                                 |
| CLARITY                   | VS - SI                                                                                                                                                                                             |
| COMMENTS                  | Grading & Identification of origin as<br>mounting permits. Diamonds<br>graded only. Summary number<br>engraved. Jewelry inspected and<br>approved for finish and<br>workmanship.<br>Style # RG-0798 |