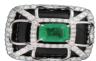

## **ELECTRONIC COPY**

IGI Report Number: 37J4425924

June 27, 2024

**Description of Article** 

One White Gold Pair of Earrings,

weighing in total 14.43 g., containing

Two (2) Emeralds

Total Estimated Weight: 1.61 Carat

and

One Hundred Fifty Six (156) Natural Diamonds

**Total Estimated Weight: 1.45 Carat** 

TWO (2) SQUARE EMERALD CUT EMERALDS

: Natural Beryl **Species** 

Measurements Each : 5.68 x 5.15 x 2.58 mm & 5.69 x 5.17 x 2.60 mm

Total Estimated Weight : 1.61 Carat

Origin

Color/Transparency : Green, Transparent

Characteristics : Natural inclusion(s) pattern

> : Based on current gemological information the gemstone described above would be classified as being of "ZAMBIA"

Origin

Comments : Indications of moderate clarity

> enhancement Natural emeralds are

commonly enhanced as part of their normal fashioning process

ONE HUNDRED FIFTY SIX (156) ROUND BRILLIANT - NATURAL DIAMONDS

Total Estimated Weight : 1.45 Carat

Color : F-G Clarity : VS - SI

Grading & Identification of origin as mounting permits. Summary number engraved. Jewelry inspected and approved for finish and workmanship.