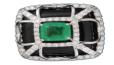

## **ELECTRONIC COPY**

IGI Report Number: 37J4425924

June 27, 2024

**Description of Article** 

One White Gold Pair of Earrings,

weighing in total 14.43 g., containing

Two (2) Emeralds

Total Estimated Weight: 1.61 Carat

and

One Hundred Fifty Six (156) Natural Diamonds

**Total Estimated Weight: 1.45 Carat** 

TWO (2) SQUARE EMERALD CUT EMERALDS

: Natural Beryl **Species** 

Measurements Each : 5.68 x 5.15 x 2.58 mm & 5.69 x 5.17 x 2.60 mm

Total Estimated Weight : 1.61 Carat

Origin

Color/Transparency : Green, Transparent

Characteristics : Natural inclusion(s) pattern

> : Based on current gemological information the gemstone described above would be classified as being of "ZAMBIA"

Origin

Comments : Indications of moderate clarity

> enhancement Natural emeralds are

commonly enhanced as part of their normal fashioning process

ONE HUNDRED FIFTY SIX (156) ROUND BRILLIANT - NATURAL DIAMONDS

Total Estimated Weight : 1.45 Carat

Color : F-G Clarity : VS - SI

Grading & Identification of origin as mounting permits. Summary number engraved. Jewelry inspected and approved for finish and workmanship.