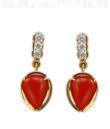

## **Description of Article**

One Yellow Gold Pair of Earrings, Partly Rhodium Plated,

weighing in total 4.88 g., containing

Two (2) Natural Corals

Total Estimated Weight : 3.40 Carats

and

Six (6) Natural Diamonds

Total Estimated Weight : 0.21 Carat

## TWO (2) PEAR CABOCHON NATURAL CORALS

| Species                | : Natural Coral                                    |
|------------------------|----------------------------------------------------|
| Measurements Each      | : 9.20 x 7.13 x 3.56 mm<br>& 9.21 x 7.12 x 3.57 mm |
| Total Estimated Weight | : 3.40 Carats                                      |
| Color/Transparency     | : Orangy Red, Semi-translucent                     |
| Characteristics        | : Natural characteristics                          |
|                        |                                                    |

| SIX (6) ROUND BRILLIANT - NATURAL DIAMONDS |              |  |
|--------------------------------------------|--------------|--|
| Total Estimated Weight                     | : 0.21 Carat |  |
| Color                                      | : F-G        |  |
| Clarity                                    | : VS - SI    |  |
|                                            |              |  |