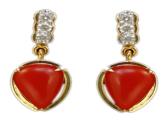

## **Description of Article**

One Yellow Gold Pair of Earrings, Partly Rhodium Plated,

weighing in total 4.88 g., containing

Two (2) Natural Corals

Total Estimated Weight : 3.40 Carats

and

Six (6) Natural Diamonds

Total Estimated Weight : 0.21 Carat

## TWO (2) PEAR CABOCHON NATURAL CORALS

| Species                | : Natural Coral                                    |
|------------------------|----------------------------------------------------|
| Measurements Each      | : 9.20 x 7.13 x 3.56 mm<br>& 9.21 x 7.12 x 3.57 mm |
| Total Estimated Weight | : 3.40 Carats                                      |
| Color/Transparency     | : Orangy Red, Semi-translucent                     |
| Characteristics        | : Natural characteristics                          |
|                        |                                                    |

| SIX (6) ROUND BRILLIANT - NATURAL DIAMONDS |              |  |
|--------------------------------------------|--------------|--|
| Total Estimated Weight                     | : 0.21 Carat |  |
| Color                                      | : F-G        |  |
| Clarity                                    | : VS - SI    |  |
|                                            |              |  |