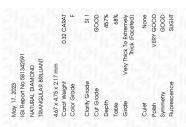

# 

May 17, 2023

Thick

IGI Report Number 581342591 NATURAL DIAMOND Description TRIANGULAR BRILLIANT Shape and Cutting Style

4.67 x 4.75 x 2.17 mm Measurements

**GRADING RESULTS** 

Carat Weight 0.32 CARAT

Color Grade SI 1 Clarity Grade

Cut Grade GOOD

#### ADDITIONAL GRADING INFORMATION

Polish VERY GOOD Symmetry GOOD SLIGHT Fluorescence