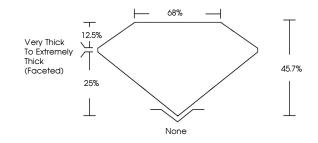

## **DIAMOND REPORT**

# **ELECTRONIC COPY**

581342591

May 17, 2023

**IGI** Report Number 581342591

Description NATURAL DIAMOND

Shape and Cutting Style TRIANGULAR BRILLIANT

4.67 x 4.75 x 2.17 mm Measurements

## **GRADING RESULTS**

Carat Weight 0.32 CARAT Color Grade Clarity Grade SI 1

Cut Grade GOOD

#### ADDITIONAL GRADING INFORMATION

**VERY GOOD** Polish GOOD Symmetry SLIGHT Fluorescence



#### **PROPORTIONS**



#### **CLARITY CHARACTERISTICS**



#### **KEY TO SYMBOLS**

Red symbols indicate internal characteristics. Green symbols indicate external characteristics.

### **COLOR**

Internally

Flawless

| D - F     | G - J              | K - IVI            | N - K               | 5-2            | FAIN             | CY  |
|-----------|--------------------|--------------------|---------------------|----------------|------------------|-----|
| Colorless | Near<br>Colorless  | Slightly<br>Tinted | Very Light<br>Color | Light<br>Color |                  |     |
| CLARIT    | Υ                  |                    |                     |                |                  |     |
| IF        | VVS <sup>1-2</sup> | VS <sup>1-2</sup>  | S                   | SI 1-2         | I <sup>1-3</sup> | 100 |

Sl