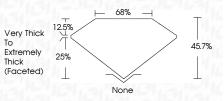

|                |                  |     |
| IF        | VVS <sup>1-2</sup> | VS <sup>1-2</sup>  | S                   | SI 1-2         | I <sup>1-3</sup> | 100 |

Slightly Included



© IGI 2020, International Gemological Institute

Very Very

Slightly Included

Included

Included

FD - 10 20

THIS DOCUMENT WAS PRODUCED WITH THE FOLLOWING SECURITY MEASURES: SPECIAL DOCUMENT PAPER, INK SCREENS, WATERMARK BACKGROUND DESIGNS, HOLOGRAM AND OTHER SECURITY FAILURES NOT LISTED AND DO DICCEED DOCUMENT SECURITY BIDLISTRY GUIDELINES.

# 

May 17, 2023

Thick

IGI Report Number 581342591 NATURAL DIAMOND Description TRIANGULAR BRILLIANT Shape and Cutting Style

4.67 x 4.75 x 2.17 mm Measurements

**GRADING RESULTS** 

Carat Weight 0.32 CARAT

Color Grade SI 1 Clarity Grade

Cut Grade GOOD



#### ADDITIONAL GRADING INFORMATION

Polish VERY GOOD Symmetry GOOD SLIGHT Fluorescence