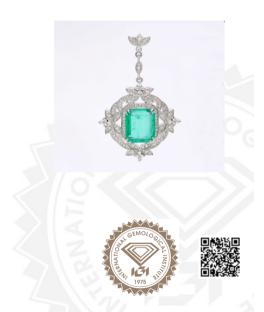

#### **DESCRIPTION OF ARTICLE**

One White Gold Ring, weighing in total 5.37 g., containing One Emerald and One Hundred Forty Eight Natural Diamonds

## **MAIN STONE:** ONE(1) EMERALD

Species Natural Beryl Shape/Cut **Emerald Cut** 

Measurements ± 10.10 x 7.68 x 4.01 mm

± 3.10 Carats **Estimated Weight** 

Color/Transparency Green, Transparent Comments

Indications of minor clarity enhancement with Oil

# ONE HUNDRED FORTY EIGHT(148) NATURAL DIAMONDS

Shape/Cut Round Brilliant, Princess Cut

Total Estimated Weight ± 0.51 Carat

Color F-G Clarity VS - SI

Grading & Identification of origin as mounting permits.