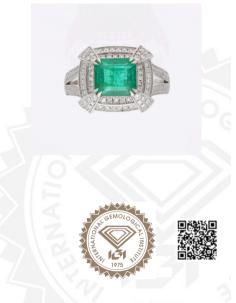

#### DESCRIPTION OF ARTICLE

One White Gold Ring, weighing in total 6.90 g., containing One Emerald and One Hundred Fifty Two Natural Diamonds

### MAIN STONE : **ONE(1) EMERALD**

Natural Beryl Sauare Emerald Cut ± 7.61 x 7.54 x 4.95 mm ± 2.61 Carats Green, Transparent Indications of moderate clarity enhancement with Oil

#### **ONE HUNDRED FIFTY TWO(152) NATURAL DIAMONDS**

| Shape/Cut              | <b>Round Brilliant</b> |
|------------------------|------------------------|
| Total Estimated Weight | ± 0.55 Carat           |
| Color                  | F-G                    |
| Clarity                | VS - SI                |