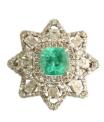

## **ELECTRONIC COPY**

IGI Report Number: 19J0132825

February 20, 2025

**Description of Article** 

One White Gold Ring,

weighing in total 6.15 g., containing

One (1) Verdelite

Estimated Weight: 1.32 Carat

and

Ninety Two (92) Natural Diamonds

Total Estimated Weight: 1.25 Carat

ONE (1) CUSHION MIXED CUT VERDELITE

Species : Natural Tourmaline

Estimated Weight : 1.32 Carat

Color/Transparency : Bluish Green, Transparent
Characteristics : Natural inclusion(s) pattern

NINETY TWO (92) ROUND BRILLIANT, BAGUETTE - NATURAL

DIAMONDS

Total Estimated Weight : 1.25 Carat

Color : F-G Clarity : VS

Grading & Identification as mounting permits. Description and Weights purported by the client. Jewelry inspected and approved for finish and workmanship. Report number engraved.