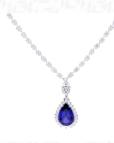

## **ELECTRONIC COPY**

IGI Report Number: 48J0941424

August 3, 2024

**Description of Article** 

One White Gold Necklace,

weighing in total 36.87 g., containing

Three Hundred Ten (310) Natural Diamonds

Total Estimated Weight: 14.45 Carats

and

One (1) Colored Stone

THREE HUNDRED TEN (310) ROUND, MARQUISE, PEAR BRILLIANT, PRINCESS CUT - NATURAL DIAMONDS

Total Estimated Weight : 14.45 Carats

Color Clarity : VS - SI

Grading & Identification as mounting permits. Diamonds graded only. Summary number engraved. Jewelry inspected and approved for finish and workmanship. Style # NK-0204

#### **Description of Article**

One White Gold Necklace,

weighing in total 36.87 g., containing

Three Hundred Ten (310) Natural Diamonds

Total Estimated Weight: 14.45 Carats

One (1) Colored Stone

One White Gold Necklace, weighing in total 36.87 g., containing

Three Hundred Ten (310) Natural Diamonds Total Estimated Weight: 14.45 Carats and One (1) Colored Stone