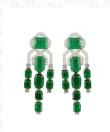

## **ELECTRONIC COPY**

IGI Report Number: 51J7461624

August 26, 2024

**Description of Article** 

One White Gold Pair of Earrings,

weighing in total 27.16 g., containing

Eighteen (18) Emeralds

Total Estimated Weight: 25.10 Carats

and

Ninety Two (92) Natural Diamonds

**Total Estimated Weight: 2.92 Carats** 

EIGHTEEN (18) EMERALD CUT EMERALDS

Species : Natural Beryl

Measurements Each : from 5.60 x 5.53 x 4.31 mm to 9.90 x 7.67 x 4.59 mm