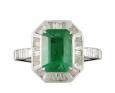

## **ELECTRONIC COPY**

IGI Report Number: 51J7461424

August 26, 2024

**Description of Article** 

JEWELRY REPORT

One White Gold Ring,

weighing in total 3.85 g., containing

One (1) Emerald

Estimated Weight: 2.56 Carats

and

Seventy Eight (78) Natural Diamonds

Total Estimated Weight: 0.76 Carat

ONE (1) RECTANGULAR CUSHION MIXED CUT EMERALD

Species : Natural Beryl

Measurements : 9.06 x 6.56 x 3.22 mm

**Estimated Weight** : 2.56 Carats

Color/Transparency : Green, Transparent

Characteristics : Natural inclusion(s) pattern

Comments : Indications of moderate clarity

enhancement

Natural emeralds are

commonly enhanced as part of their normal fashioning process

SEVENTY EIGHT (78) ROUND BRILLIANT, BAGUETTE - NATURAL

**DIAMONDS** 

Total Estimated Weight : 0.76 Carat

Color : E - F

Clarity : VS - SI

Grading & Identification as mounting permits. Summary number engraved. Jewelry inspected and approved for finish and workmanship.

## **Description of Article**

One White Gold Ring,

weighing in total 3.85 g., containing

One (1) Emerald

Estimated Weight: 2.56 Carats

and

Seventy Eight (78) Natural Diamonds

Total Estimated Weight: 0.76 Carat

One White Gold Ring, weighing in total 3.85 g., containing One (1) Emerald Estimated Weight: 2.56 Carats and Seventy Eight (78) Natural Diamonds Total Estimated