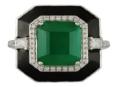

## **INTERNATIONAL** GEMOLOGICAL

JEWELRY IDENTIFICATION REPORT

| SUMMARY NO                | 51J746302408                                                                                                                                                                              |
|---------------------------|-------------------------------------------------------------------------------------------------------------------------------------------------------------------------------------------|
| DESCRIPTION OF<br>ARTICLE | One White Gold Ring With<br>Enamelling Work Done, weighing in<br>total 6.72 g., containing Forty Four<br>Natural Diamonds & 1 Colored<br>Stone                                            |
| SHAPE and CUT             | Round Brilliant/Princess Cut                                                                                                                                                              |
| TOTAL EST. WT.            | 0.44 Carat                                                                                                                                                                                |
| COLOR                     | E-F                                                                                                                                                                                       |
| CLARITY                   | VS - SI                                                                                                                                                                                   |
| COMMENTS                  | Grading & Identification as<br>mounting permits. Diamonds<br>graded only. Summary number<br>engraved. Jewelry inspected and<br>approved for finish and<br>workmanship.<br>Style # RG-0766 |