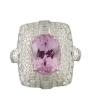

IGI Report Number: 51J7461924

August 22, 2024

**Description of Article** 

One White Gold Ring,

weighing in total 6.66 g., containing

One (1) Kunzite

Estimated Weight: 3.95 Carats

and

One Hundred Sixty Six (166) Natural Diamonds

Total Estimated Weight: 1.57 Carat

ONE (1) RECTANGULAR CUSHION MIXED CUT KUNZITE

Species : Natural Spodumene

Measurements : 9.85 x 7.64 x 6.98 mm

Estimated Weight : 3.95 Carats

Color/Transparency : Purplish Pink, Transparent
Characteristics : Natural inclusion(s) pattern

ONE HUNDRED SIXTY SIX (166) ROUND, MARQUISE BRILLIANT, BAGUETTE - NATURAL DIAMONDS

Total Estimated Weight : 1.57 Carat

Color : E - F
Clarity : VS - SI

Grading & Identification as mounting permits. Summary number engraved. Jewelry inspected and approved for finish and workmanship.

Style # RG-0927

COLOR

| D - F     | G - J             | K - M              | N - R               | S - Z          | FANCY |
|-----------|-------------------|--------------------|---------------------|----------------|-------|
| Colorless | Near<br>Colorless | Slightly<br>Tinted | Very Light<br>Color | Light<br>Color | 10    |