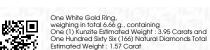

IGI Report Number: 51J7461924

August 22, 2024

**Description of Article** 

One White Gold Ring,

weighing in total 6.66 g., containing

One (1) Kunzite

Estimated Weight: 3.95 Carats

and

One Hundred Sixty Six (166) Natural Diamonds

Total Estimated Weight: 1.57 Carat

ONE (1) RECTANGULAR CUSHION MIXED CUT KUNZITE

Species : Natural Spodumene

Measurements : 9.85 x 7.64 x 6.98 mm

Estimated Weight : 3.95 Carats

IGI Report Number: 51J7461924

August 22, 2024

Description of Article

One White Gold Ring,

weighing in total 6.66 g., containing

One (1) Kunzite

Estimated Weight: 3.95 Carats

and

One Hundred Sixty Six (166) Natural Diamonds

Total Estimated Weight: 1.57 Carat