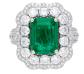

## **ELECTRONIC COPY**

IGI Report Number: 51J7462124

August 26, 2024

**Description of Article** 

One White Gold Ring,

weighing in total 9.75 g., containing

One (1) Emerald

Estimated Weight: 3.50 Carats

and

One Hundred Twenty Four (124) Natural Diamonds

**Total Estimated Weight: 2.16 Carats** 

ONE (1) EMERALD CUT EMERALD

Comments

Species : Natural Beryl

Measurements : 10.70 x 8.10 x 5.50 mm

Estimated Weight : 3.50 Carats

Color/Transparency: Green, Transparent

Characteristics : Natural inclusion(s) pattern

: Indications of moderate clarity

enhancement

Natural emeralds are

commonly enhanced as part of their normal fashioning process ONE HUNDRED TWENTY FOUR (124) ROUND BRILLIANT - NATURAL DIAMONDS

NATORAL DIAMONDS

Total Estimated Weight : 2.16 Carats

Color : E-F

Grading & Identification as mounting permits. Summary number engraved. Jewelry inspected and approved for finish and workmanship.

: VS - SI

IGI Report Number: 51J7462124

August 26, 2024

Description of Article

One White Gold Ring,

weighing in total 9.75 g., containing

One (1) Emerald

Estimated Weight: 3.50 Carats

and

One Hundred Twenty Four (124) Natural Diamonds

Total Estimated Weight: 2.16 Carats

One White Gold Ring, weighing in 1 total 9.75 g., containing One (1) Emerald Estimated Weight: 3.50 Carats and One Hundred Twenty Four (124) Natural Diamonds Total Estimated Weight: 2.16 Carats