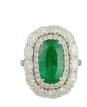

## **ELECTRONIC COPY**

IGI Report Number : 51J7461324

August 26, 2024

**Description of Article** 

One White Gold Ring,

weighing in total 6.10 g., containing

One (1) Emerald

- Estimated Weight : 3.60 Carats
- and
- Fifty Five (55) Natural Diamonds

## **Description of Article**

One White Gold Ring,

weighing in total 6.10 g., containing

- One (1) Emerald
- Estimated Weight : 3.60 Carats
- and

Fifty Five (55) Natural Diamonds

Total Estimated Weight : 2.43 Carats

One White Gold Ring, weighing in total 6.10 g., containing One (1) Emerald Estimated Weight: 3.60 Carats and Fifty Five (55) Natural Diamonds Total Estimated Weight:

## ONE (1) RECTANGULAR CUSHION MIXED CUT EMERALD

Species

Measurements

Characteristics

Comments

Estimated Weight

Color/Transparency

- : Natural Beryl
  - : 13.10 x 7.30 x 4.73 mm
- : 3.60 Carats
- ; Green, Transparent
- : Natural inclusion(s) pattern
- : Indications of minor clarity enhancement Natural emeralds are commonly enhanced as part of their normal fashioning process

| FIFTY FIVE (55 | ROUND,OVAL | BRILLIANT - | - NATURAL |  |
|----------------|------------|-------------|-----------|--|
|                |            |             |           |  |

| Total Estimated Weight | : 2.43 Carats |
|------------------------|---------------|
| Color                  | : E-F         |
| Clarity                | : VS - SI     |