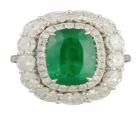

## **ELECTRONIC COPY**

IGI Report Number : 51J7461324

August 26, 2024

**Description of Article** 

One White Gold Ring,

weighing in total 6.10 g., containing

One (1) Emerald

- Estimated Weight : 3.60 Carats
- and
- Fifty Five (55) Natural Diamonds

## **Description of Article**

One White Gold Ring,

weighing in total 6.10 g., containing

- One (1) Emerald
- Estimated Weight : 3.60 Carats
- and

Fifty Five (55) Natural Diamonds

Total Estimated Weight : 2.43 Carats

One White Gold Ring, weighing in total 6.10 g., containing One (1) Emerald Estimated Weight: 3.60 Carats and Fifty Five (55) Natural Diamonds Total Estimated Weight:

## ONE (1) RECTANGULAR CUSHION MIXED CUT EMERALD

Species

Measurements

Characteristics

Comments

Estimated Weight

Color/Transparency

- : Natural Beryl
  - : 13.10 x 7.30 x 4.73 mm
- : 3.60 Carats
- ; Green, Transparent
- : Natural inclusion(s) pattern
- : Indications of minor clarity enhancement Natural emeralds are commonly enhanced as part of their normal fashioning process

| FIFTY FIVE (55 | ROUND,OVAL | BRILLIANT - | - NATURAL |  |
|----------------|------------|-------------|-----------|--|
|                |            |             |           |  |

| Total Estimated Weight | : 2.43 Carats |
|------------------------|---------------|
| Color                  | : E-F         |
| Clarity                | : VS - SI     |