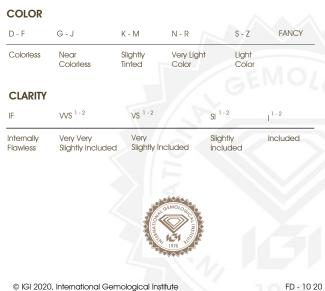

| FIFTY FIVE (55 | ROUND,OVAL | BRILLIANT - | - NATURAL |  |
|----------------|------------|-------------|-----------|--|
|                |            |             |           |  |

| Total Estimated Weight | : 2.43 Carats |
|------------------------|---------------|
| Color                  | : E-F         |
| Clarity                | : VS - SI     |