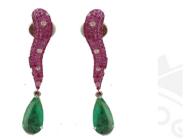

INTERNATIONAL GEMOLOGICAL INSTITUTE

JEWELRY IDENTIFICATION REPORT

| SUMMARY NO                | 41J800812406                                                                                                                                                                                        |
|---------------------------|-----------------------------------------------------------------------------------------------------------------------------------------------------------------------------------------------------|
| DESCRIPTION OF<br>ARTICLE | One White Gold Pair of Earrings,<br>weighing in total 5.23 g., containing<br>Ten Natural Diamonds                                                                                                   |
| SHAPE and CUT             | Round Brilliant                                                                                                                                                                                     |
| TOTAL EST. WT.            | 0.10 Carat                                                                                                                                                                                          |
| COLOR                     | H-1                                                                                                                                                                                                 |
| CLARITY                   | VS - SI                                                                                                                                                                                             |
| COMMENTS                  | Grading & Identification of origin as<br>mounting permits. Diamonds<br>graded only. Summary number<br>engraved. Jewelry inspected and<br>approved for finish and<br>workmanship.<br>Style # ER-0595 |