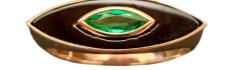

# JEWELRY REPORT

**ELECTRONIC COPY** 

IGI Report Number: 41J5326424

June 27, 2024

**Description of Article** 

One Yellow Gold Rings,

weighing in total 6.04 g., containing

One (1) Emerald

## ONE (1) MARQUISE MIXED CUT EMERALD

Species : Natural Beryl

Measurements  $\div$  7.00 x 3.70 x 1.85 mm

Estimated Weight : 0.33 Carat

Color/Transparency: Green, Transparent

Characteristics: Natural inclusion(s) pattern

Origin : Based on current gemological

information the gemstone described above would be classified as being of "ZAMBIA"

Origin

Comments : Indications of minor clarity

enhancement

Natural emeralds are

commonly enhanced as part of their normal fashioning process