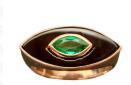

#### Description of Article

One Yellow Gold Rings,

weighing in total 6.04 g., containing

One (1) Emerald

Estimated Weight: 0.33 Carat