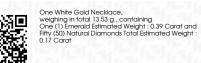

# **ELECTRONIC COPY**

IGI Report Number : 41J8059224

July 5, 2024

**Description of Article** 

One White Gold Necklace,

weighing in total 13.53 g., containing

One (1) Emerald

Estimated Weight : 0.39 Carat

and

Fifty (50) Natural Diamonds

Total Estimated Weight : 0.17 Carat

#### **Description of Article**

One White Gold Necklace,

weighing in total 13.53 g., containing

One (1) Emerald

Estimated Weight : 0.39 Carat

and

Fifty (50) Natural Diamonds

Total Estimated Weight : 0.17 Carat