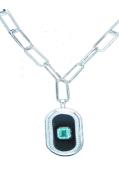

# **ELECTRONIC COPY**

IGI Report Number : 41J8059224

July 5, 2024

**Description of Article** 

One White Gold Necklace,

weighing in total 13.53 g., containing

One (1) Emerald

Estimated Weight : 0.39 Carat

and

Fifty (50) Natural Diamonds

Total Estimated Weight : 0.17 Carat

#### **Description of Article**

One White Gold Necklace,

weighing in total 13.53 g., containing

One (1) Emerald

Estimated Weight : 0.39 Carat

and

Fifty (50) Natural Diamonds

Total Estimated Weight : 0.17 Carat