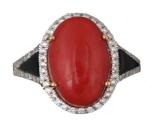

# IGI Report Number : 40J0891124

**ELECTRONIC COPY** 

July 5, 2024

**Description of Article** 

One Yellow Gold Ring,

weighing in total 6.20 g., containing

One (1) Natural Coral

Estimated Weight : 9.55 Carats

and

Sixty Four (64) Natural Diamonds

**Total Estimated Weight : 0.48 Carat** 

### ONE (1) OVAL CABOCHON NATURAL CORAL

Species

Measurements

Characteristics

**Estimated Weight** 

- ; Natural Coral
  - : 18.14 x 8.88 x 7.24 mm
- : 9.55 Carats Color/Transparency
  - : Orangy Red, Opaque
  - : Natural characteristics

#### SIXTY FOUR (64) ROUND BRILLIANT - NATURAL DIAMONDS

Total Estimated Weight : 0.48 Carat Color : E - F - G : VS - SI Clarity

Grading & Identification of origin as mounting permits. Summary number engraved. Jewelry inspected and approved for finish and workmanship. Style # RG-0817