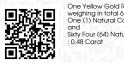

# IGI Report Number : 40J0891124

**ELECTRONIC COPY** 

July 5, 2024

**Description of Article** 

One Yellow Gold Ring,

weighing in total 6.20 g., containing

One (1) Natural Coral

Estimated Weight : 9.55 Carats

and

Sixty Four (64) Natural Diamonds

**Total Estimated Weight : 0.48 Carat** 