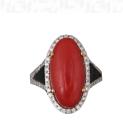

# IGI Report Number : 40J0891124

**ELECTRONIC COPY** 

July 5, 2024

**Description of Article** 

One Yellow Gold Ring,

weighing in total 6.20 g., containing

One (1) Natural Coral

Estimated Weight : 9.55 Carats

and

Sixty Four (64) Natural Diamonds

**Total Estimated Weight : 0.48 Carat** 

### ONE (1) OVAL CABOCHON NATURAL CORAL

Species

Measurements

Characteristics

**Estimated Weight** 

- ; Natural Coral
  - : 18.14 x 8.88 x 7.24 mm
- : 9.55 Carats Color/Transparency
  - : Orangy Red, Opaque
  - : Natural characteristics

#### SIXTY FOUR (64) ROUND BRILLIANT - NATURAL DIAMONDS

Total Estimated Weight : 0.48 Carat Color : E - F - G : VS - SI Clarity

Grading & Identification of origin as mounting permits. Summary number engraved. Jewelry inspected and approved for finish and workmanship. Style # RG-0817